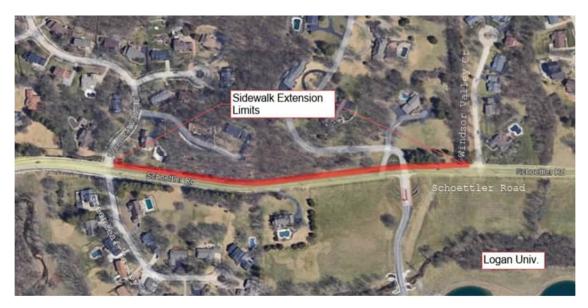

# X. REPORT FROM THE CITY ADMINISTRATOR – Mike Geisel

- A. Schoettler Road Sidewalk Project Recommendation to authorize the City Administrator to enter into an agreement with Horner and Shifrin in an amount not to exceed \$260,000. This includes \$140,000 for design services, \$101,000 for construction engineering services, and a modest contingency to account for additional work or change orders. (Roll Call Vote) Public Works Director recommends approval.
- B. Liquor License The Factory (17105 N Outer 40 Rd) has requested a new liquor license for retail sale of all kinds of intoxicating liquor by the drink, to be consumed on premise, and Sunday sales. (Voice Vote)
   Application has been reviewed by the Police Department and the Planning Department. There are no known outstanding municipal violations
- **C. Liquor License –** Narwhal's Crafted of Chesterfield LLC (17081 N Outer 40 Rd #206) has requested a new liquor license for retail sale of all kinds of