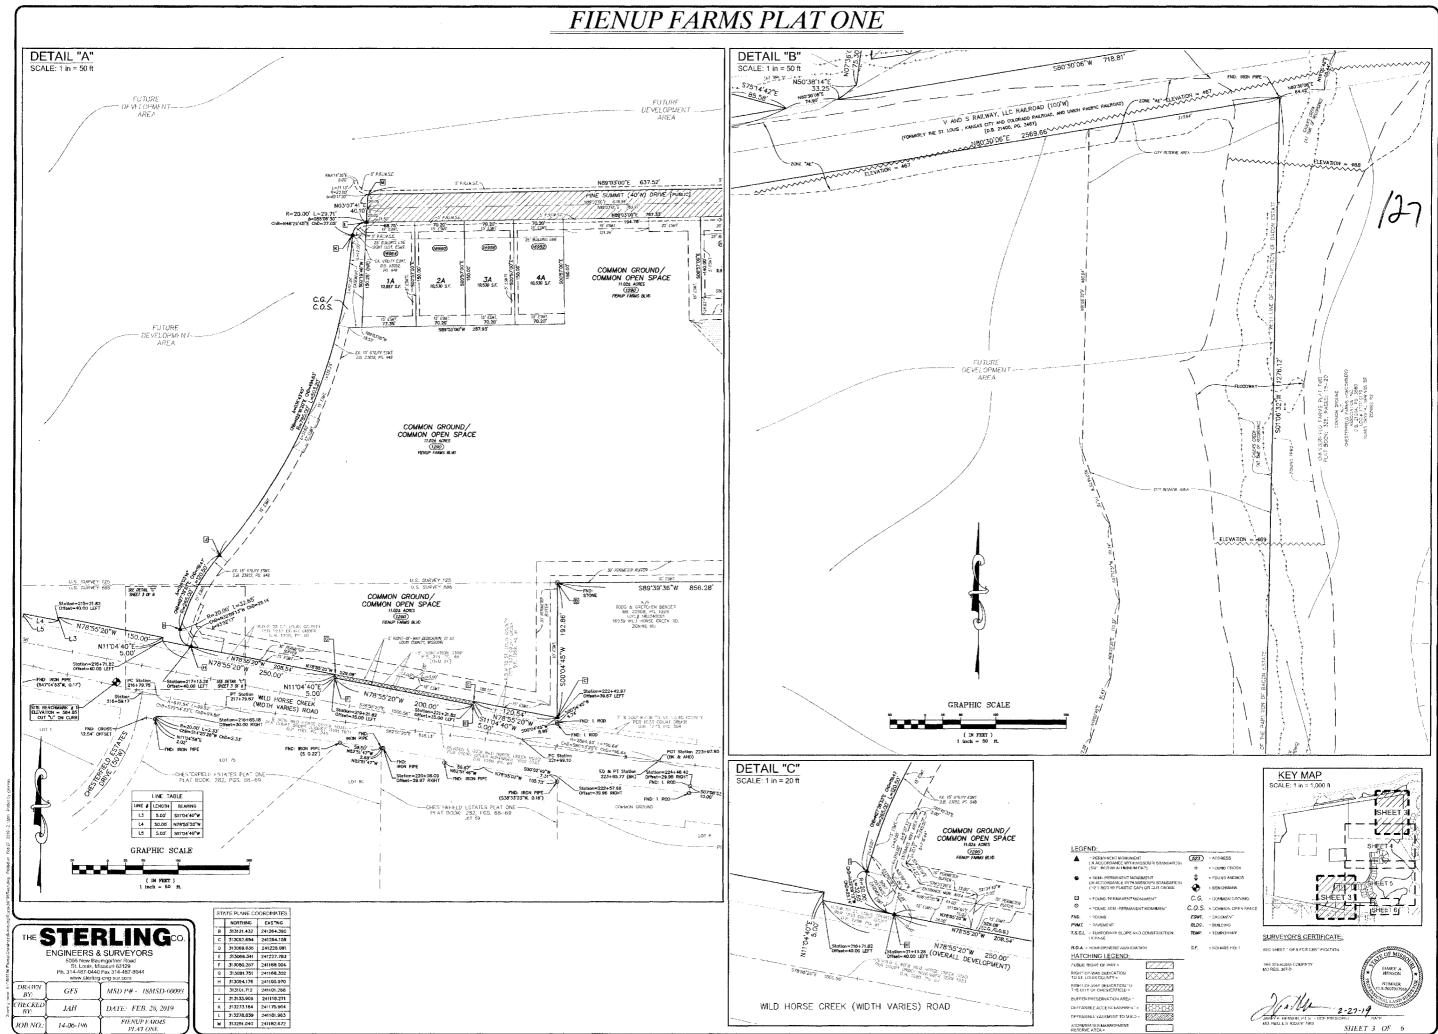

## Memorandum Department of Public Works

| то:   | Michael O. Geisel, PE<br><i>City Administrator</i>               |
|-------|------------------------------------------------------------------|
| cc:   | James A. Eckrich, PE<br>Director of Public Works / City Engineer |
|       | Justin Wyse, AICP, PTP<br>Director of Planning                   |
| FROM: | Zachary S. Wolff, PE                                             |
| DATE: | November 7, 2023                                                 |
| RE:   | Public Street Acceptance<br>Fienup Farms – Plats 1 and 3         |

Public Works staff recently conducted an inspection of Plats 1 and 3 of the Fienup Farms subdivision. As part of the inspection, we have determined that the following streets meet the City of Chesterfield's design and construction standards for acceptance as public streets: