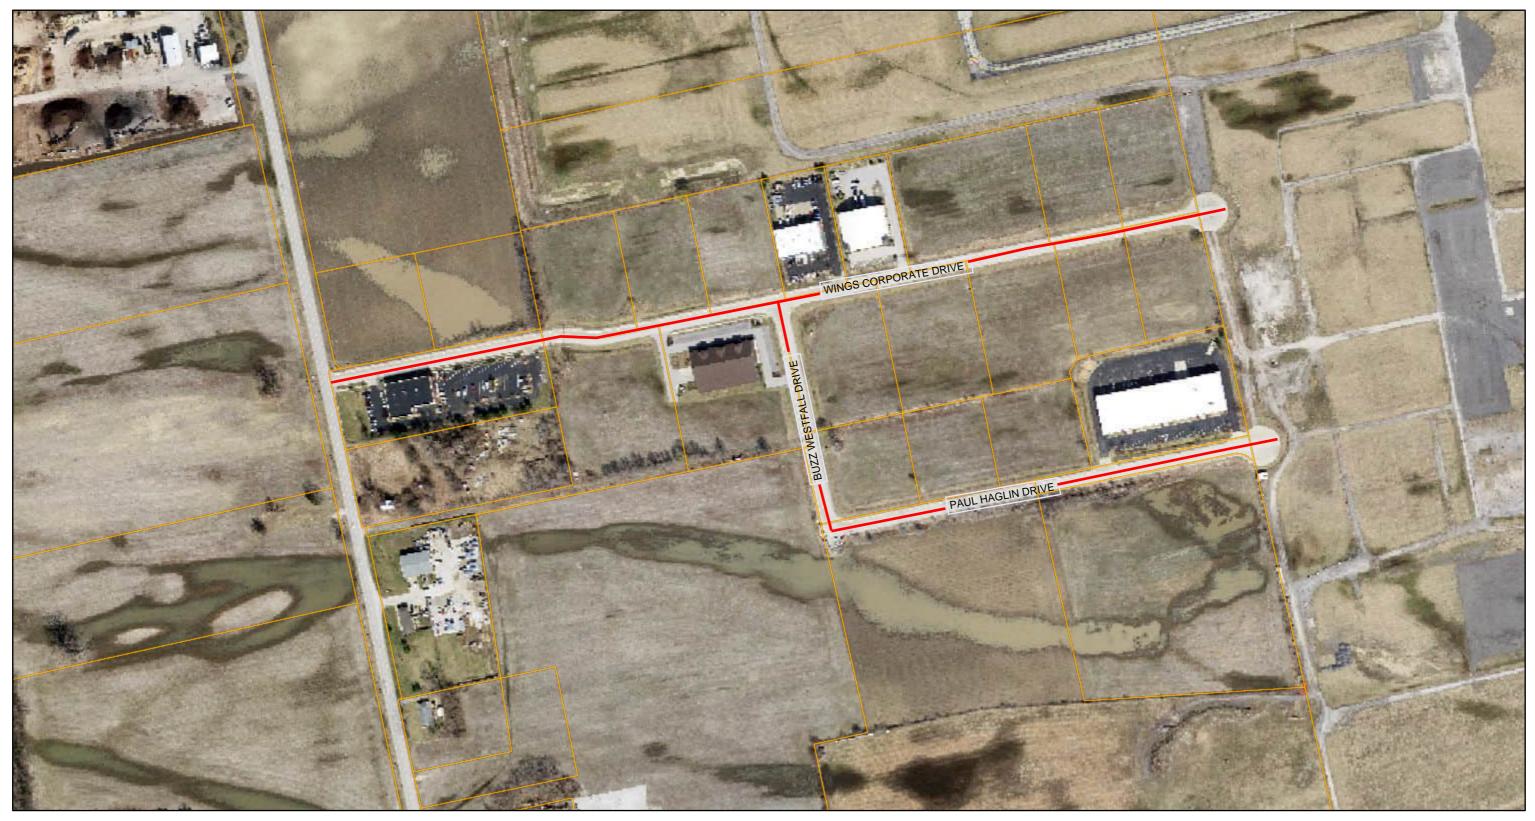

St. Louis County has recently implemented parking restrictions on three roadways in Chesterfield Valley – Wings Corporate Drive, Buzz Westfall Drive, and Paul Haglin Drive. In order for the City of Chesterfield to enforce these parking restrictions it is necessary for them to be added to Title III, Schedule VII of the City of Chesterfield Municipal Code. See the attached memorandum from Senior Civil Engineer Jeff Paskiewicz, which includes supporting documentation from St. Louis County and an exhibit showing the location of each of these St. Louis County maintained streets.

# Memorandum Department of Public Works

TO: James A. Eckrich Director of Public Works/City Engineer
FROM: Jeff Paskiewicz, Senior Civil Engineer
DATE: October 20, 2023
RE: Parking Restriction on Wings Corporate Drive, Buzz Westfall Drive, and Paul Haglin Drive

St. Louis County maintains Wings Corporate Drive, Buzz Westfall Drive, and Paul Haglin Drive which are located within the Wings Corporate Estates Subdivision which is adjacent to the Spirit of St. Louis Airport. Based on correspondence received from St. Louis County, the roads within the subdivision are being used for drag racing, burnouts, and large gatherings. It was also indicated that cars traveling at high rates of speed have crashed through the airport fence.

In order to provide an additional means for law enforcement to deter these types of unsafe activities, St. Louis County has passed Ordinance No. 28,841 which prohibits parking on Wings Corporate Drive, Buzz Westfall Drive, and Paul Haglin Drive. This will not impact the parking for businesses located along the subject roads as all have off-street parking available and are not reliant on on-street parking. Supporting information from St. Louis County is attached to this memo.

In order for the City to assist with the enforcement of the parking restrictions, it is necessary for the City to adopt a similar ordinance. It is my recommendation that the attached draft ordinance restricting parking on Wings Corporate Drive, Buzz Westfall Drive, and Paul Haglin Drive be sent to Planning and Public Works Committee and if they so recommend, forwarded to City Council for approval.

# Wings Corporate Estates

10/20/2023, 11:19:11 AM

Parcels

Esri., Inc., City of Chesterfield, Missouri