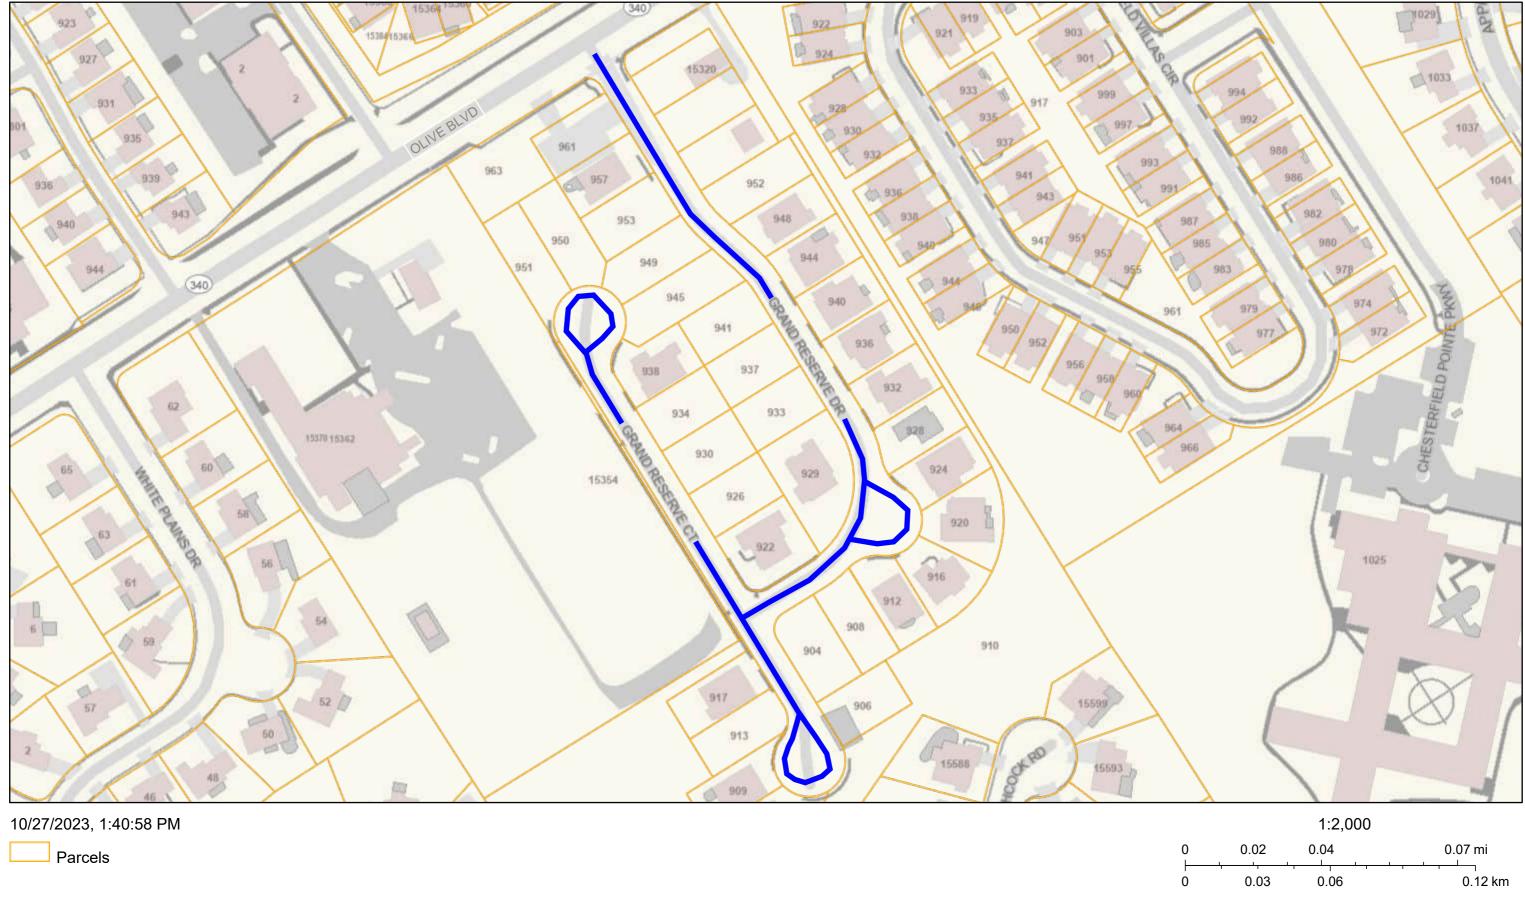

# GRAND RESERVE DRIVE AND GRAND RESERVE COURT

Esri., Inc., City of Chesterfield, Missouri

? **~** 

| (1) Grand Reserve Drive | Approximately 1,066 feet; from<br>Olive Blvd. to intersection of Grand Reserve<br>Court<br>Book 366, Page 65-66 |
|-------------------------|-----------------------------------------------------------------------------------------------------------------|
| (2) Grand Reserve Court | Approximately 1,006 feet; from<br>cul-de-sac to cul-de-sac<br>Book 366, Page 65-66                              |

(1) Grand Reserve Drive

Approximately 1,066 feet; from Olive Blvd. to intersection of Grand Reserve Court Book 366, Page 65-66

(2) Grand Reserve Court

Approximately 1,006 feet; from cul-de-sac to cul-de-sac Book 366, Page 65-66