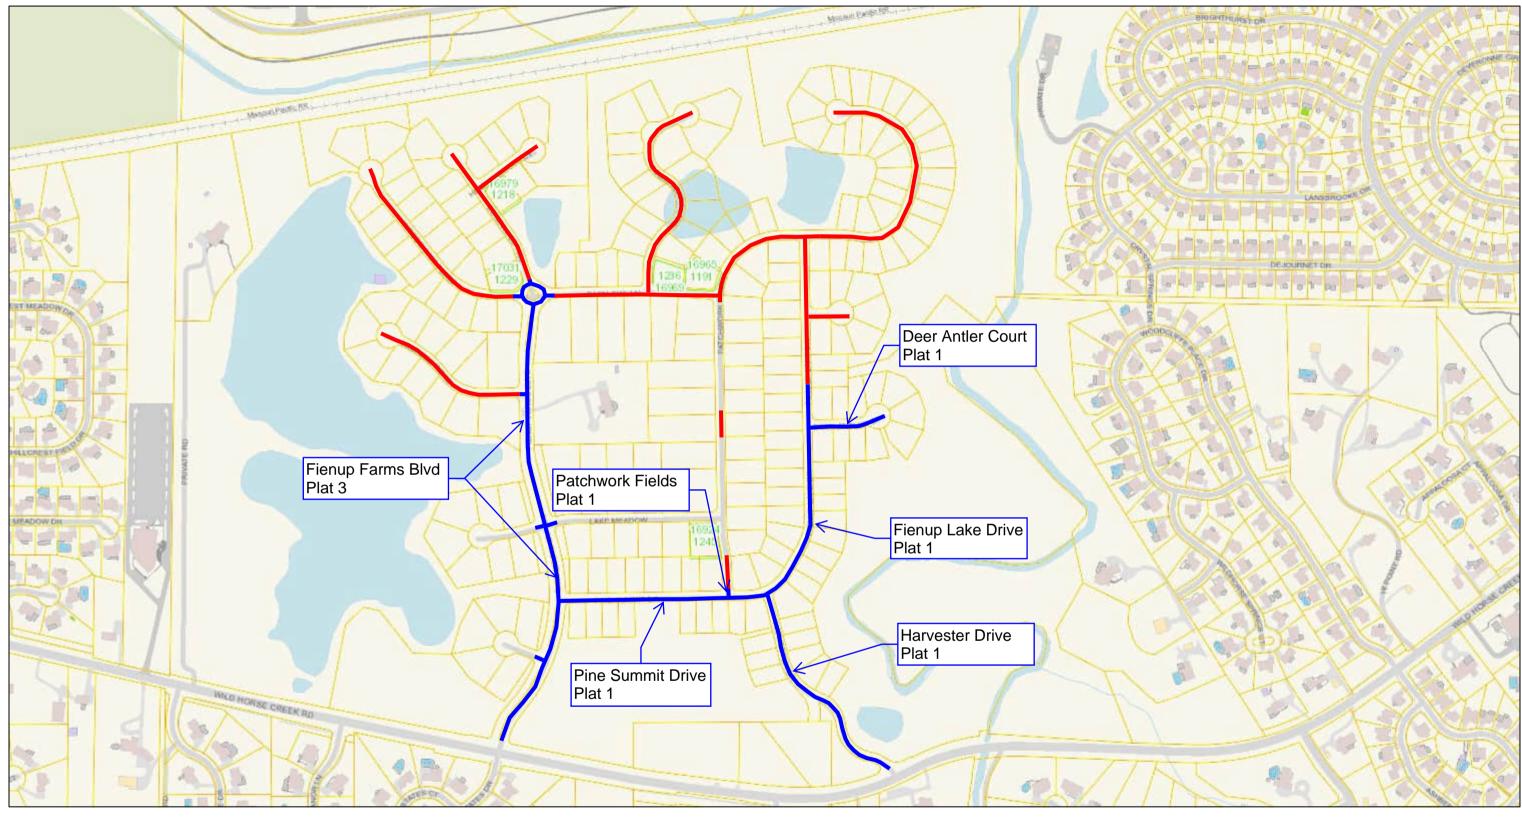

## Memorandum Department of Public Works

| то:   | Michael O. Geisel, PE<br><i>City Administrator</i>               |
|-------|------------------------------------------------------------------|
| cc:   | James A. Eckrich, PE<br>Director of Public Works / City Engineer |
|       | Justin Wyse, AICP, PTP<br>Director of Planning                   |
| FROM: | Zachary S. Wolff, PE                                             |
| DATE: | November 7, 2023                                                 |
| RE:   | Public Street Acceptance<br>Fienup Farms – Plats 1 and 3         |

Proposed Bill No. 3479 Public Street Acceptance Fienup Farms Plats 1 and 3 – An ordinance pertaining to the acceptance of Harvester Drive, Pine Summit Drive, Deer Antler Court, Fienup Farms Boulevard, and portions of Fienup Lake Drive and Patchwork Fields in Fienup Farms as public streets in the City of Chesterfield. (First Reading) Planning & Public Works Committee recommends approval.

 Bill No. 3479 Pertains to the acceptance of Harvester Drive, Pine Summit Drive, Deer Antler Court, Fienup Farms Boulevard, and portions of Fienup Lake Drive and Patchwork Fields in Fienup Farms as public streets in the City of Chesterfield (First Reading) Planning & Public Works Committee recommends approval Councilmember Hansen made a motion, seconded by Councilmember Budoor, for the first reading of Bill No. 3479. A voice vote was taken with a unanimous affirmative result and the motion was declared passed. Bill No. 3479 was read for the first time.