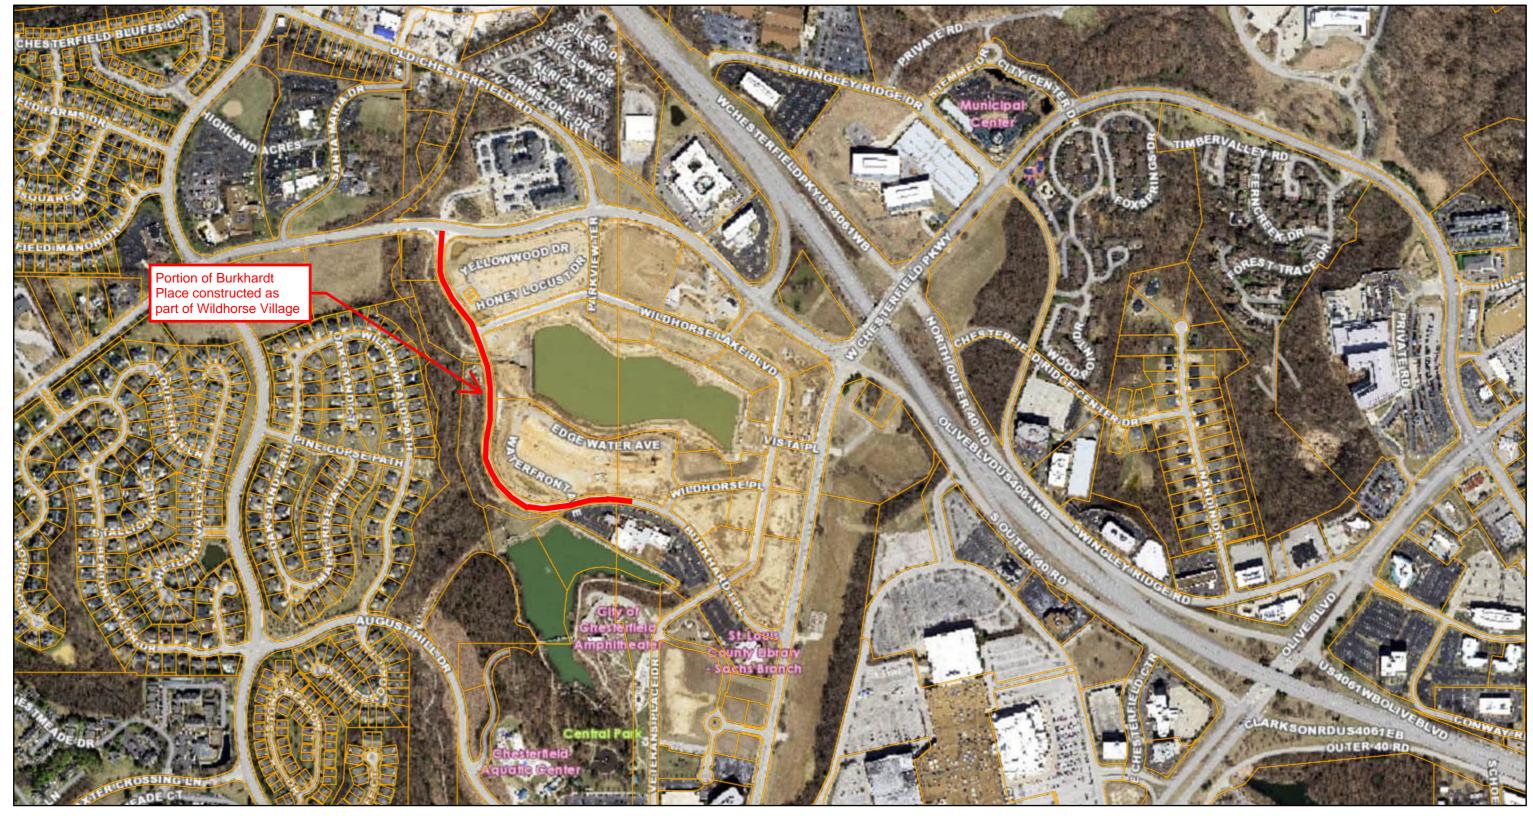

# **Burkhardt Place**

# 10/20/2023, 1:34:23 PM

Parcels

Esri., Inc., City of Chesterfield, Missouri

See Bill No. 3476

(1) Burkhardt Place:

Approximately 2,417 feet; from Intersection of Wildhorse Creek Road to approximately 885 feet west of the intersection of Burkhardt Place and Veteran's Place Deed Book 23588, Page 3666

(1) Burkhardt Place:

Approximately 2,417feet; from Intersection of Wildhorse Creek Road to approximately 885 feet west of the intersection of Burkhardt Place and Veteran's Place Deed Book 23588, Page 3666