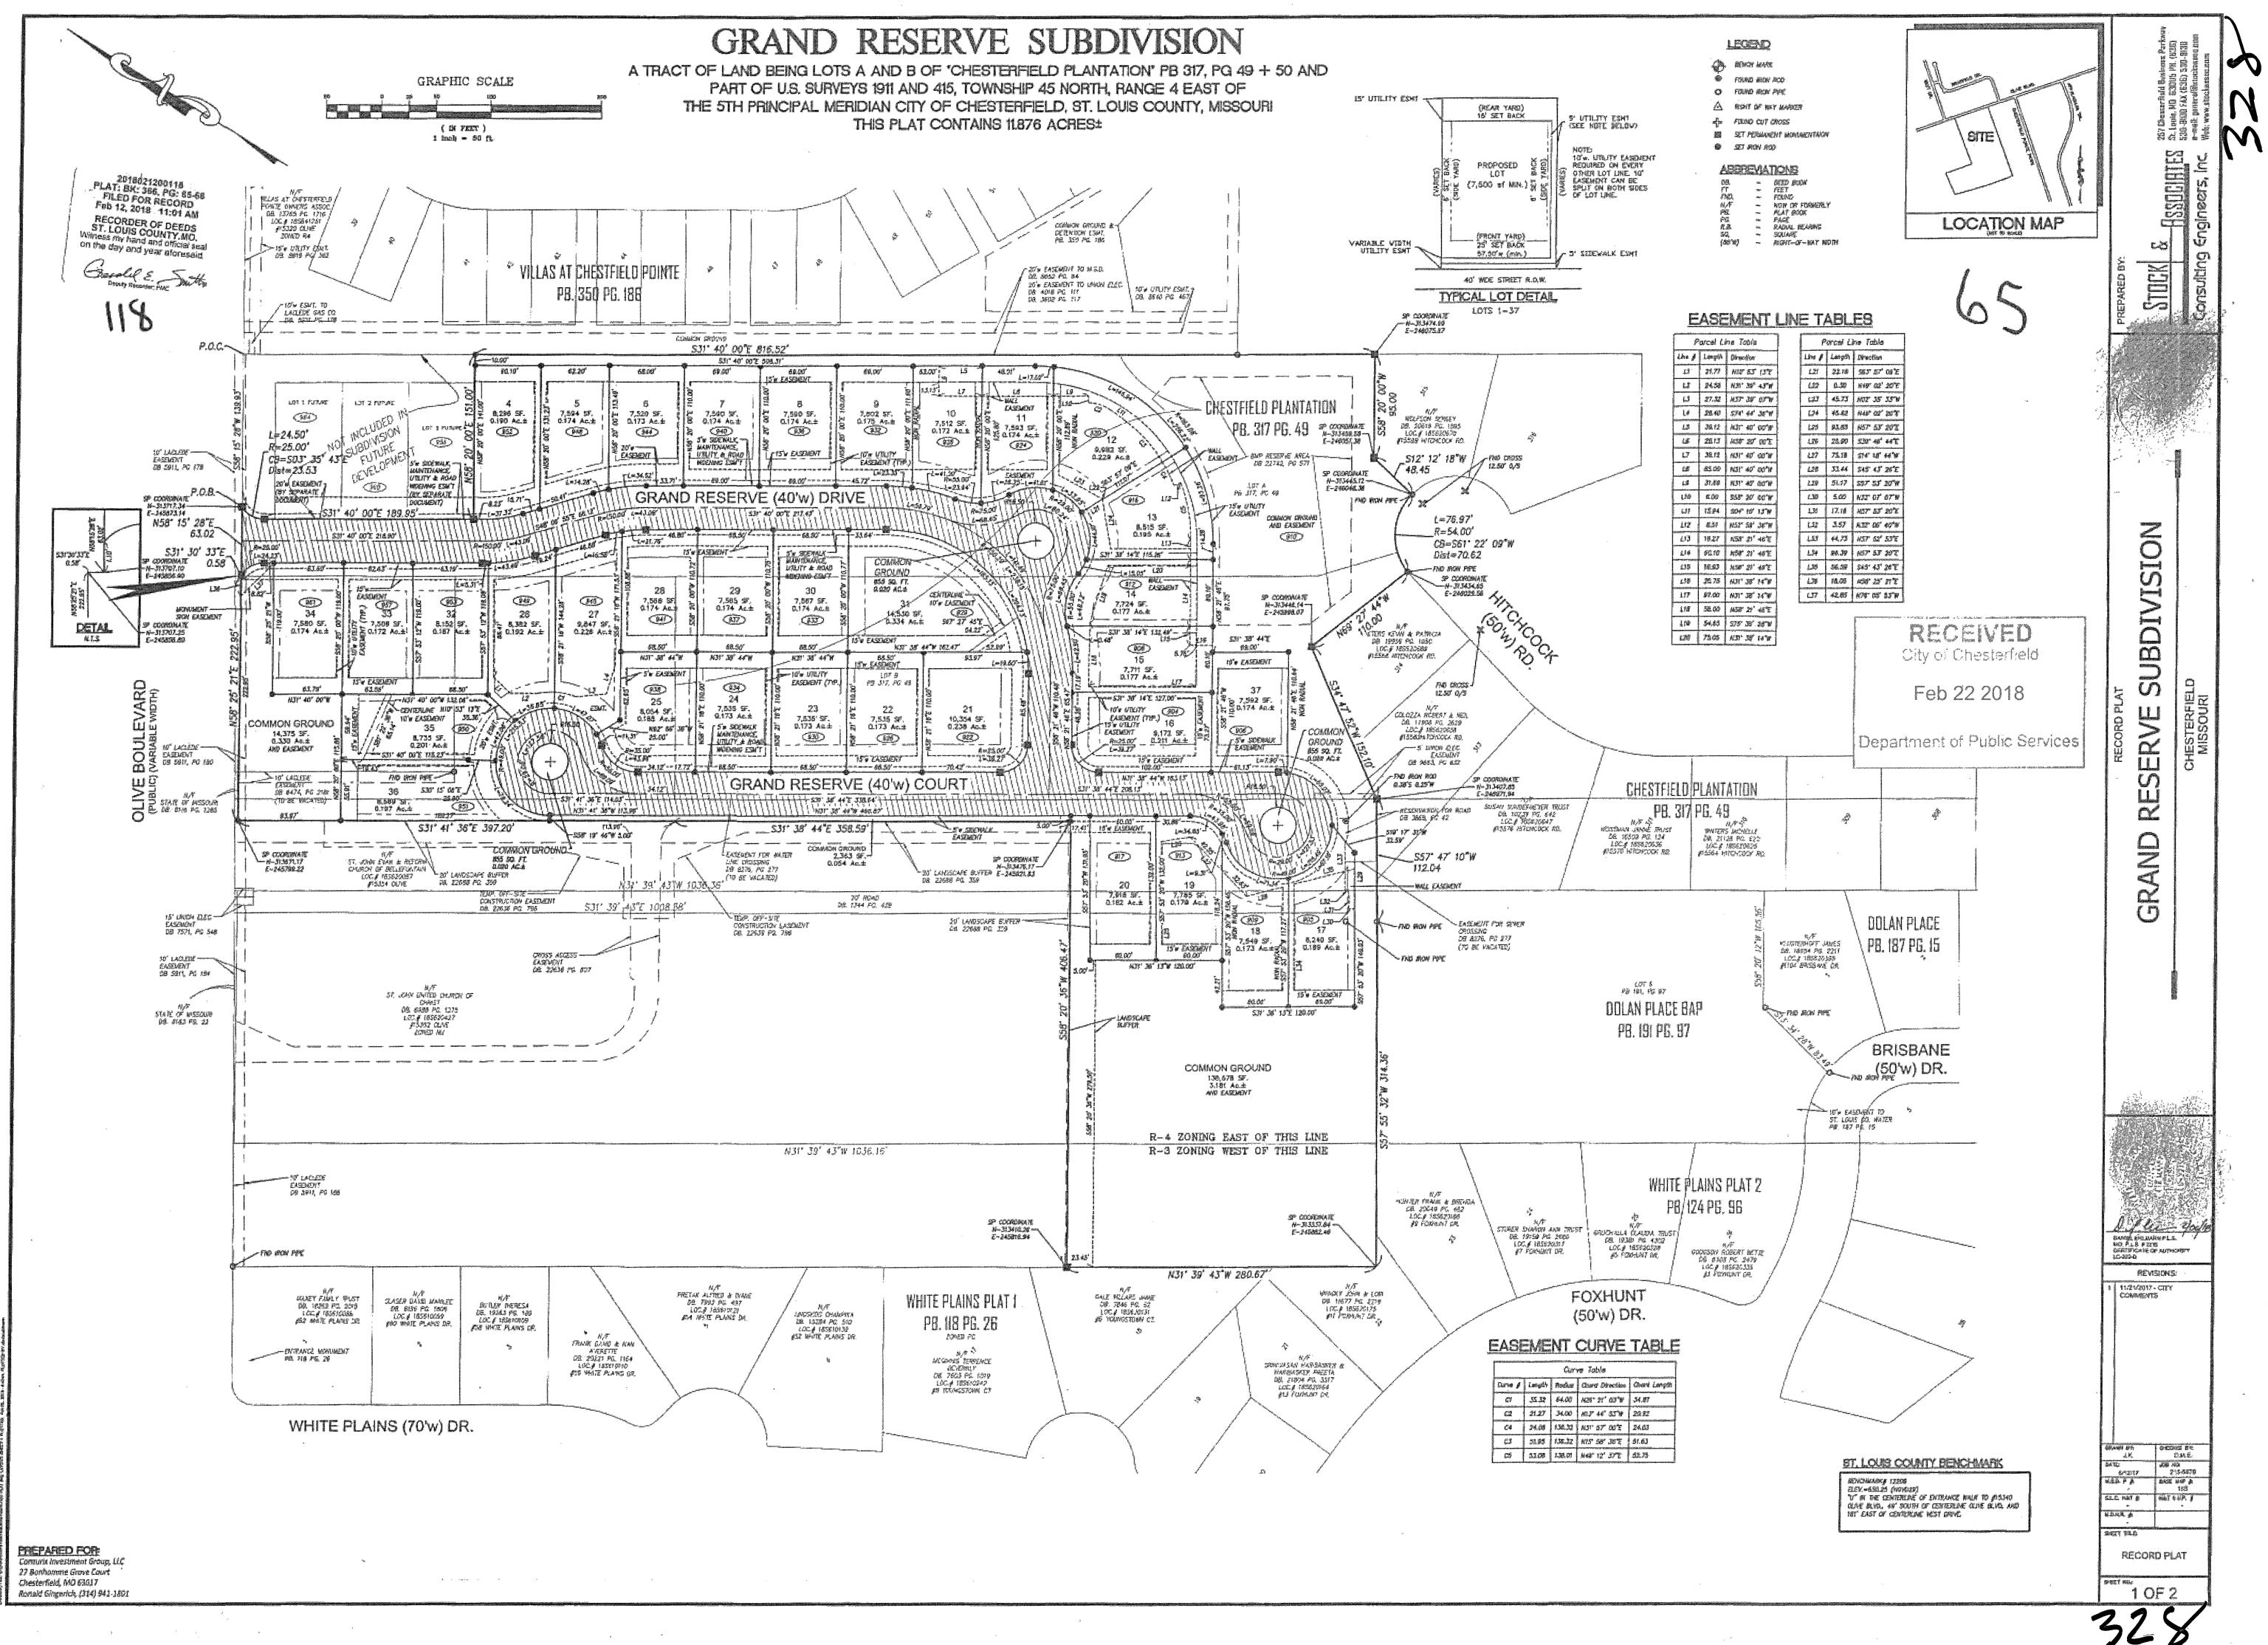

# GRAND RESERVE SUBDIVISION

A TRACT OF LAND BEING LOTS A AND B OF "CHESTERFIELD PLANTATION" PB 317, PG 49 + 50 AND PART OF U.S. SURVEYS 1911 AND 415, TOWNSHIP 45 NORTH, RANGE 4 EAST OF THE 5TH PRINCIPAL MERIDIAN CITY OF CHESTERFIELD, ST. LOUIS COUNTY, MISSOURI THIS PLAT CONTAINS 11.876 ACRES±

#### PROPERTY DESCRIPTION

A tract of land being part of Lots A and 8 of the Chesterfield Plantation, a subdivision filed for record in Plat Book 317, pages 49 and 50 of the St. Louis County records and part of U.S. Surveys 1911 and 415 in Township 45 North, Range 4 East of the Fifth Principal Meridian, City of Chesterfield, St. Louis County, Missouri and being more particularly describe3d as follows:

COMMENCING at the Northeast corner of Lot A of Chesterfield Plantation, a subdivision filed for record in Plat Book 314, pages 49 and 50 of the St. Louis County records, said point also being on the southeastern right-of-way of Olive Blvd.; thence along said right-of-way line, South 58 degrees 15 minutes 28 seconds East, 139.93 feet to the POINT OF BEGINNING of the herein described tract, said point also being located on a curve to the left; having a radius of 25,00 feet; thence departing said right-of-way line the following courses and distances: along said curve with an arc length of 24.50 feet and a chord which bears South 03 degrees 35 minutes 43 seconds East, 23.53 feet to a point of tangency; South 31 degrees 40 minutes 00 seconds East, 189.95 feet and North 58 degrees 20 minutes 00 seconds East, 151,00 feet to the northeastern line of said Lot A; thence along said northeastern line, South 31 degrees 40 minutes 00 seconds East, 816.52 feet to the northeast corner of Lot 315 of above said Chesterfield Plantation; thence along the northern and western line lines of said Lot 315, South 58 degrees 20 minutes 00 seconds West 95.00 feet and South 12 degrees 12 minutes 18 seconds West, 48.45 feet to a found Iron pipe located at the northwestern corner of said Lot 315 said point also being located on the northern right-of-way of Hitchcock Drive, variable width, said point also being located on a non-tangential curve to the left having a radius of 54.00 feet; thence along said curve with an arc length of 76.97 and a chord which bears South 61 degrees 22 minutes 09 seconds West, 70.62 feet to a found iron pipe located at the southeastern corner of Lot 314 of said Chesterfield Plantation; thence along the northeastern line of said Lot 314, North 69 degrees 27 minutes 44 seconds West, 110.00 feet to the northern corner thereof; thence along the northern lines of Lots 314 and Lot 313 of said Chesterfield Plantation, South 34 degrees 47 minutes 52 seconds West, 152.10 feet; thence along the northwestern line said Lot 313 and its direct southwesterly prolongation, South 57 degrees 47 minutes 10 seconds West, 112.04 feet to a found iron pipe located on the northern line of Lot 6 of Dolan Place Boundary Adjustment Plat, as recorded in Plat Book 191, Page 97 of above said records; thence along the northern line and the northern line of Lot 23 and 22 of White Plains Plat 1, a subdivision according to the plat thereof as recorded in Plat Book 11B, Page 26 of above said records, South 57 degrees 55 minutes 32 seconds West, 314.36 feet to the northeastern line of said White Plains Plat 1; thence along the eastern line of said White Plains Plat 1, North 31 degrees 39 minutes 43 seconds West, 280.67 feet; thence departing said eastern line, North 58 degrees 20 minutes 36 seconds East, 406.47 feet to the northeastern line of a tract of land as conveyed to St. Johns Evangelical & Reformed Church of Christ by instrument recorded in Book 5988, page 1275 of above said records; thence along said northeastern line, North 31 degrees 38 minutes 44 seconds West, 358.59 feet and South 31 degrees 41 minutes 36 seconds East, 397.20 feet to the southeastern right-of-way of Olive Boulevard; thence along said right-of-way line, North 58 degrees 25 minutes 21 seconds East, 222.95 feet; South 31 degrees 30 minutes 33 seconds East, 0.58 feet and North 58 degrees 15 minutes 28 seconds East, 63.02 feet the Point of Beginning, containing 517,301 square feet or 11.876 acres more or less.