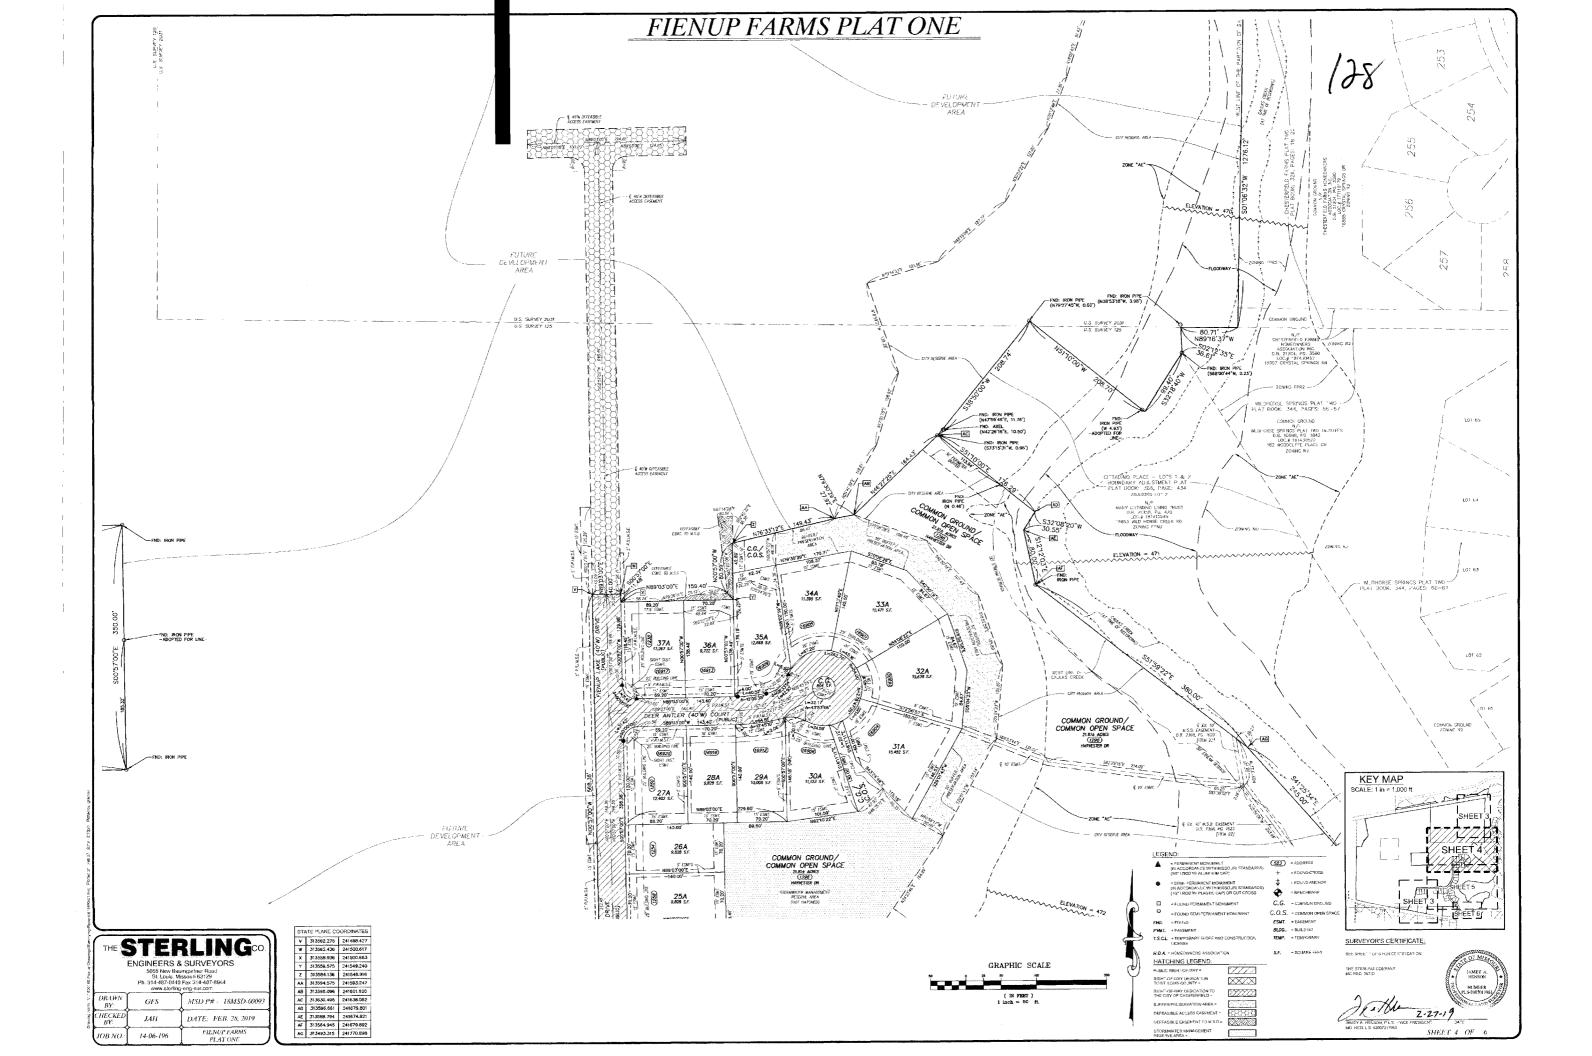

## Memorandum Department of Public Works

| то:   | Michael O. Geisel, PE<br><i>City Administrator</i>               |
|-------|------------------------------------------------------------------|
| cc:   | James A. Eckrich, PE<br>Director of Public Works / City Engineer |
|       | Justin Wyse, AICP, PTP<br>Director of Planning                   |
| FROM: | Zachary S. Wolff, PE                                             |
| DATE: | November 7, 2023                                                 |
| RE:   | Public Street Acceptance<br>Fienup Farms – Plats 1 and 3         |

Public Works staff recently conducted an inspection of Plats 1 and 3 of the Fienup Farms subdivision. As part of the inspection, we have determined that the following streets meet the City of Chesterfield's design and construction standards for acceptance as public streets: