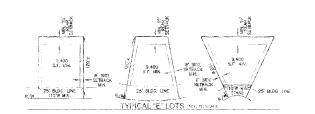

NCE 

PARCEL 2P.

A TWART OF LAND REING TAAT OF U.S. MURVEY 125 AND U.S. MURVEY 2011 "DWARD BY AS ROWTH, RELIGE & EAST OF THE FUTUR FUTUR MURVED AN OFF OF CHESTERHELD, S DWB CRIVEY MARCHY, JAND REING MORT PART DURRLY DESCRIBED IN ROUTHWS: 

PARCEL 20 A TRUST FOR AND SEASON TO US SUNCY 2001 TOWNER IN YORKE A VARIA A VARIA CLARK OF REF. PROVIDENT AND AND DEVICE THAT A DESCRIPTION OF A VARIA A VARIA DEVICE A VARIA VARIA

PROCEDURE LINEAR LINEAR 2011 TO ALL RELET TO THE DUTING THE CONTROL OF LLOT THE CONTROL OF LLOT ALL RELEASES CONTROL PLAN TO ALL RELEASES AND THE OTAL AREA OF THE ASUME HEADER HEAD TRACES OF LAND CALLED C. C. CONTRUE A CONSUMED & CARGE HEADER FELC (\$5.50° ACRES MORE OR LODG), ACCORDING TO 7 SURVEY PORFORMED BY THE STEPLARE ODVERANTIO, ONC. 20°T INDER ONDER MIRRER 1405-160.







| <u>51</u>                              | IRVETOR'S                                                                                                                        |