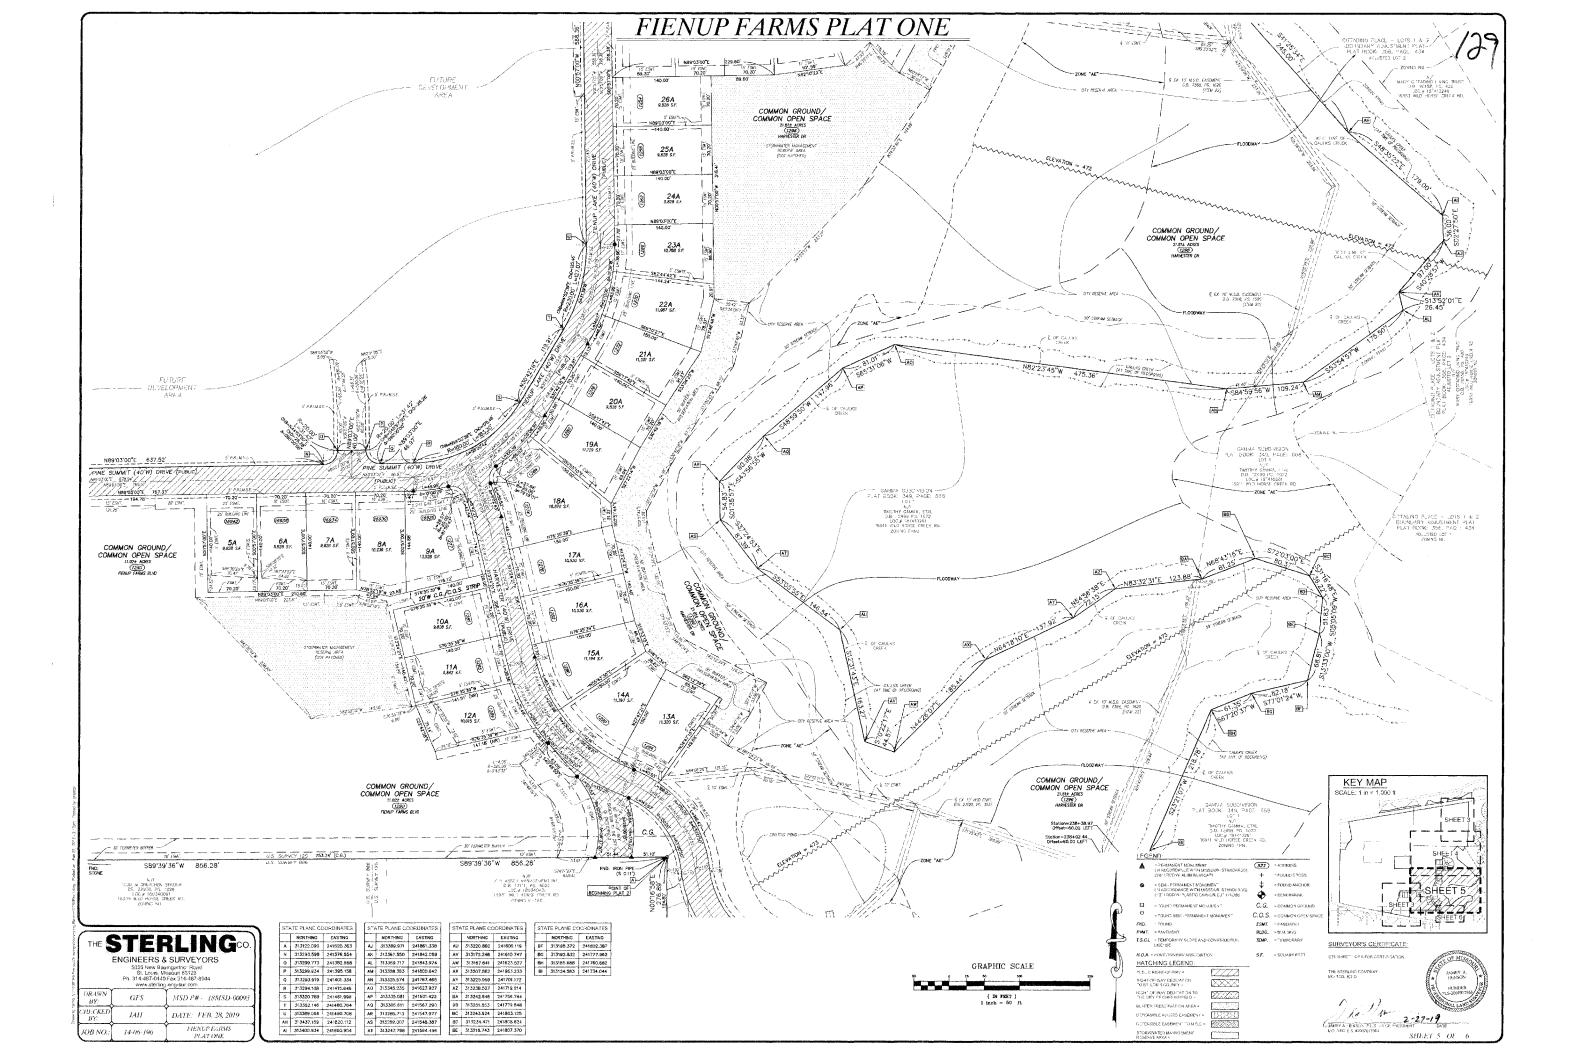

## Memorandum Department of Public Works

| то:   | Michael O. Geisel, PE<br><i>City Administrator</i>               |
|-------|------------------------------------------------------------------|
| cc:   | James A. Eckrich, PE<br>Director of Public Works / City Engineer |
|       | Justin Wyse, AICP, PTP<br>Director of Planning                   |
| FROM: | Zachary S. Wolff, PE                                             |
| DATE: | November 7, 2023                                                 |
| RE:   | Public Street Acceptance<br>Fienup Farms – Plats 1 and 3         |

Public Works staff recently conducted an inspection of Plats 1 and 3 of the Fienup Farms subdivision. As part of the inspection, we have determined that the following streets meet the City of Chesterfield's design and construction standards for acceptance as public streets: