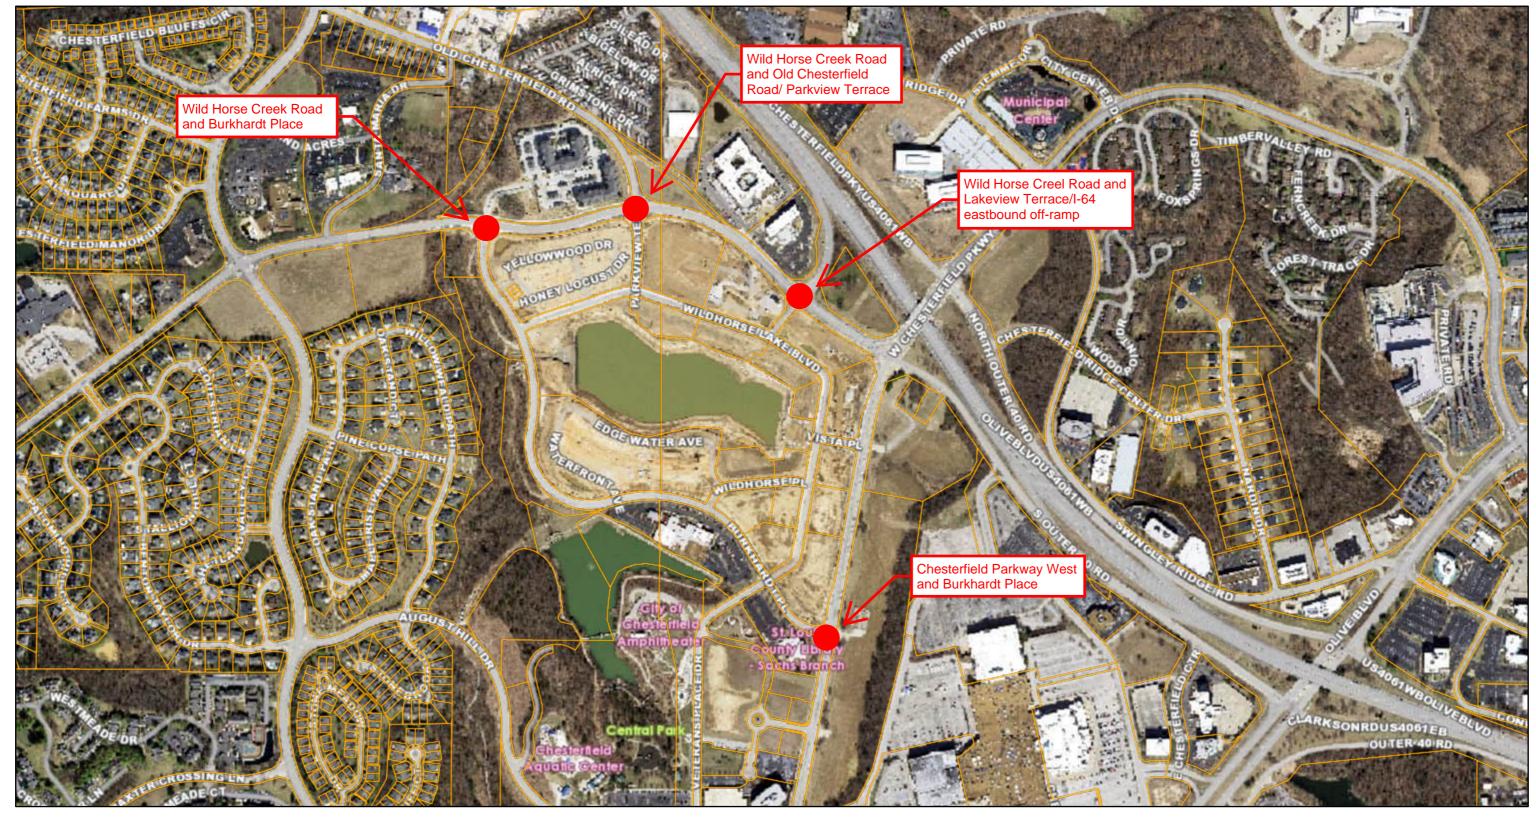

As part of the Wildhorse Village Development the developer has constructed several improvements to Wild Horse Creek Road and Chesterfield Parkway, including new traffic signals and a connection to Burkhardt Place. These new traffic signals must be added to the City of Chesterfield Municipal Code, as detailed in the attached memorandum from Senior Civil Engineer Jeff Paskiewicz. Please note that this memorandum includes an exhibit showing the location of each of the traffic signals.

## Memorandum Department of Public Works

TO: James A. Eckrich Director of Public Works/City Engineer
FROM: Jeff Paskiewicz, Senior Civil Engineer
DATE: October 20, 2023
RE: New Traffic Control Signals

Wild Horse Creek Road and Chesterfield Parkway West

As you are aware, the Wildhorse Village development completed the extension of Burkhardt Place from its previous terminus to Wild Horse Creek Road. In addition, they also constructed new streets which connect to Wildhorse Creek Road and Chesterfield Parkway West. As part of the roadway improvements new traffic control signals were installed at the following intersections:

- Wild Horse Creek Road and Burkhardt Place
- Wild Horse Creek Road and Parkview Terrace/Old Chesterfield Road
- Wild Horse Creek Road and Lakeview Terrace/I-64 eastbound off-ramp
- Chesterfield Parkway West and Burkhardt Place

All four new traffic control signals are located on St. Louis County maintained roadways and will be maintained by St. Louis County. The addition of these signals will require Title III, Schedule I of the ordinances of the City to be amended. Attached is a draft ordinance which proposes this amendment and an exhibit depicting the locations of the new traffic control signals.

# Wildhorse Village Traffic Control Signals