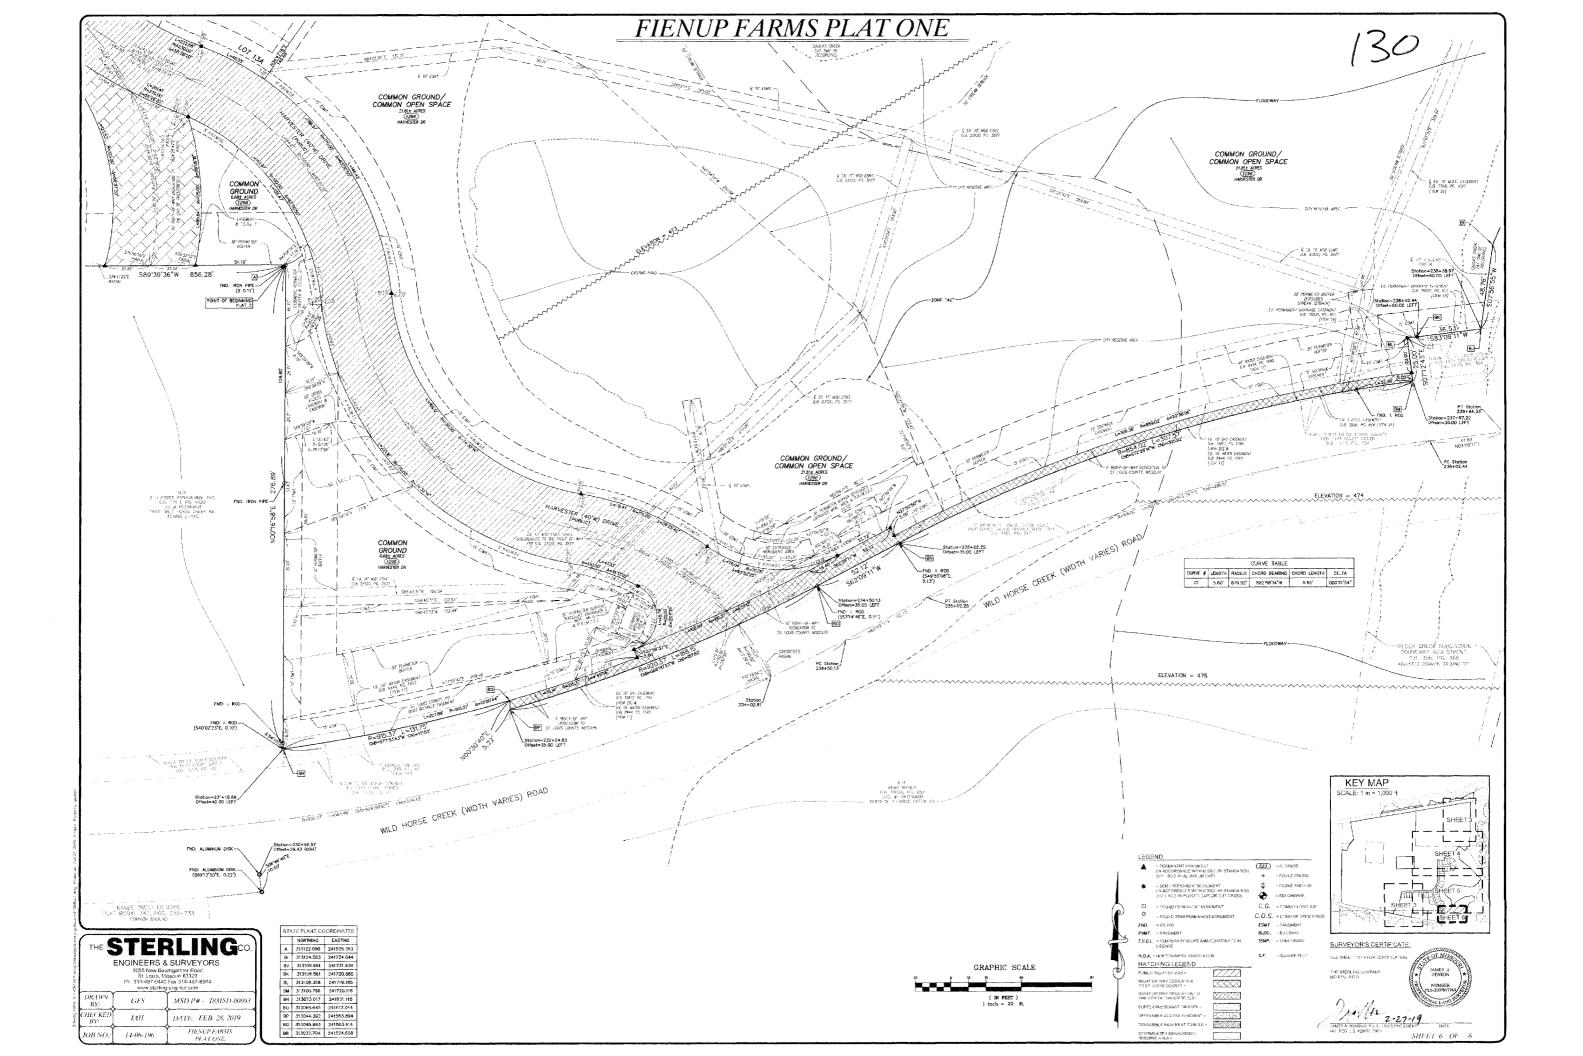

## Memorandum Department of Public Works

| то:   | Michael O. Geisel, PE<br><i>City Administrator</i>               |
|-------|------------------------------------------------------------------|
| cc:   | James A. Eckrich, PE<br>Director of Public Works / City Engineer |
|       | Justin Wyse, AICP, PTP<br>Director of Planning                   |
| FROM: | Zachary S. Wolff, PE                                             |
| DATE: | November 7, 2023                                                 |
| RE:   | Public Street Acceptance<br>Fienup Farms – Plats 1 and 3         |

Public Works staff recently conducted an inspection of Plats 1 and 3 of the Fienup Farms subdivision. As part of the inspection, we have determined that the following streets meet the City of Chesterfield's design and construction standards for acceptance as public streets: