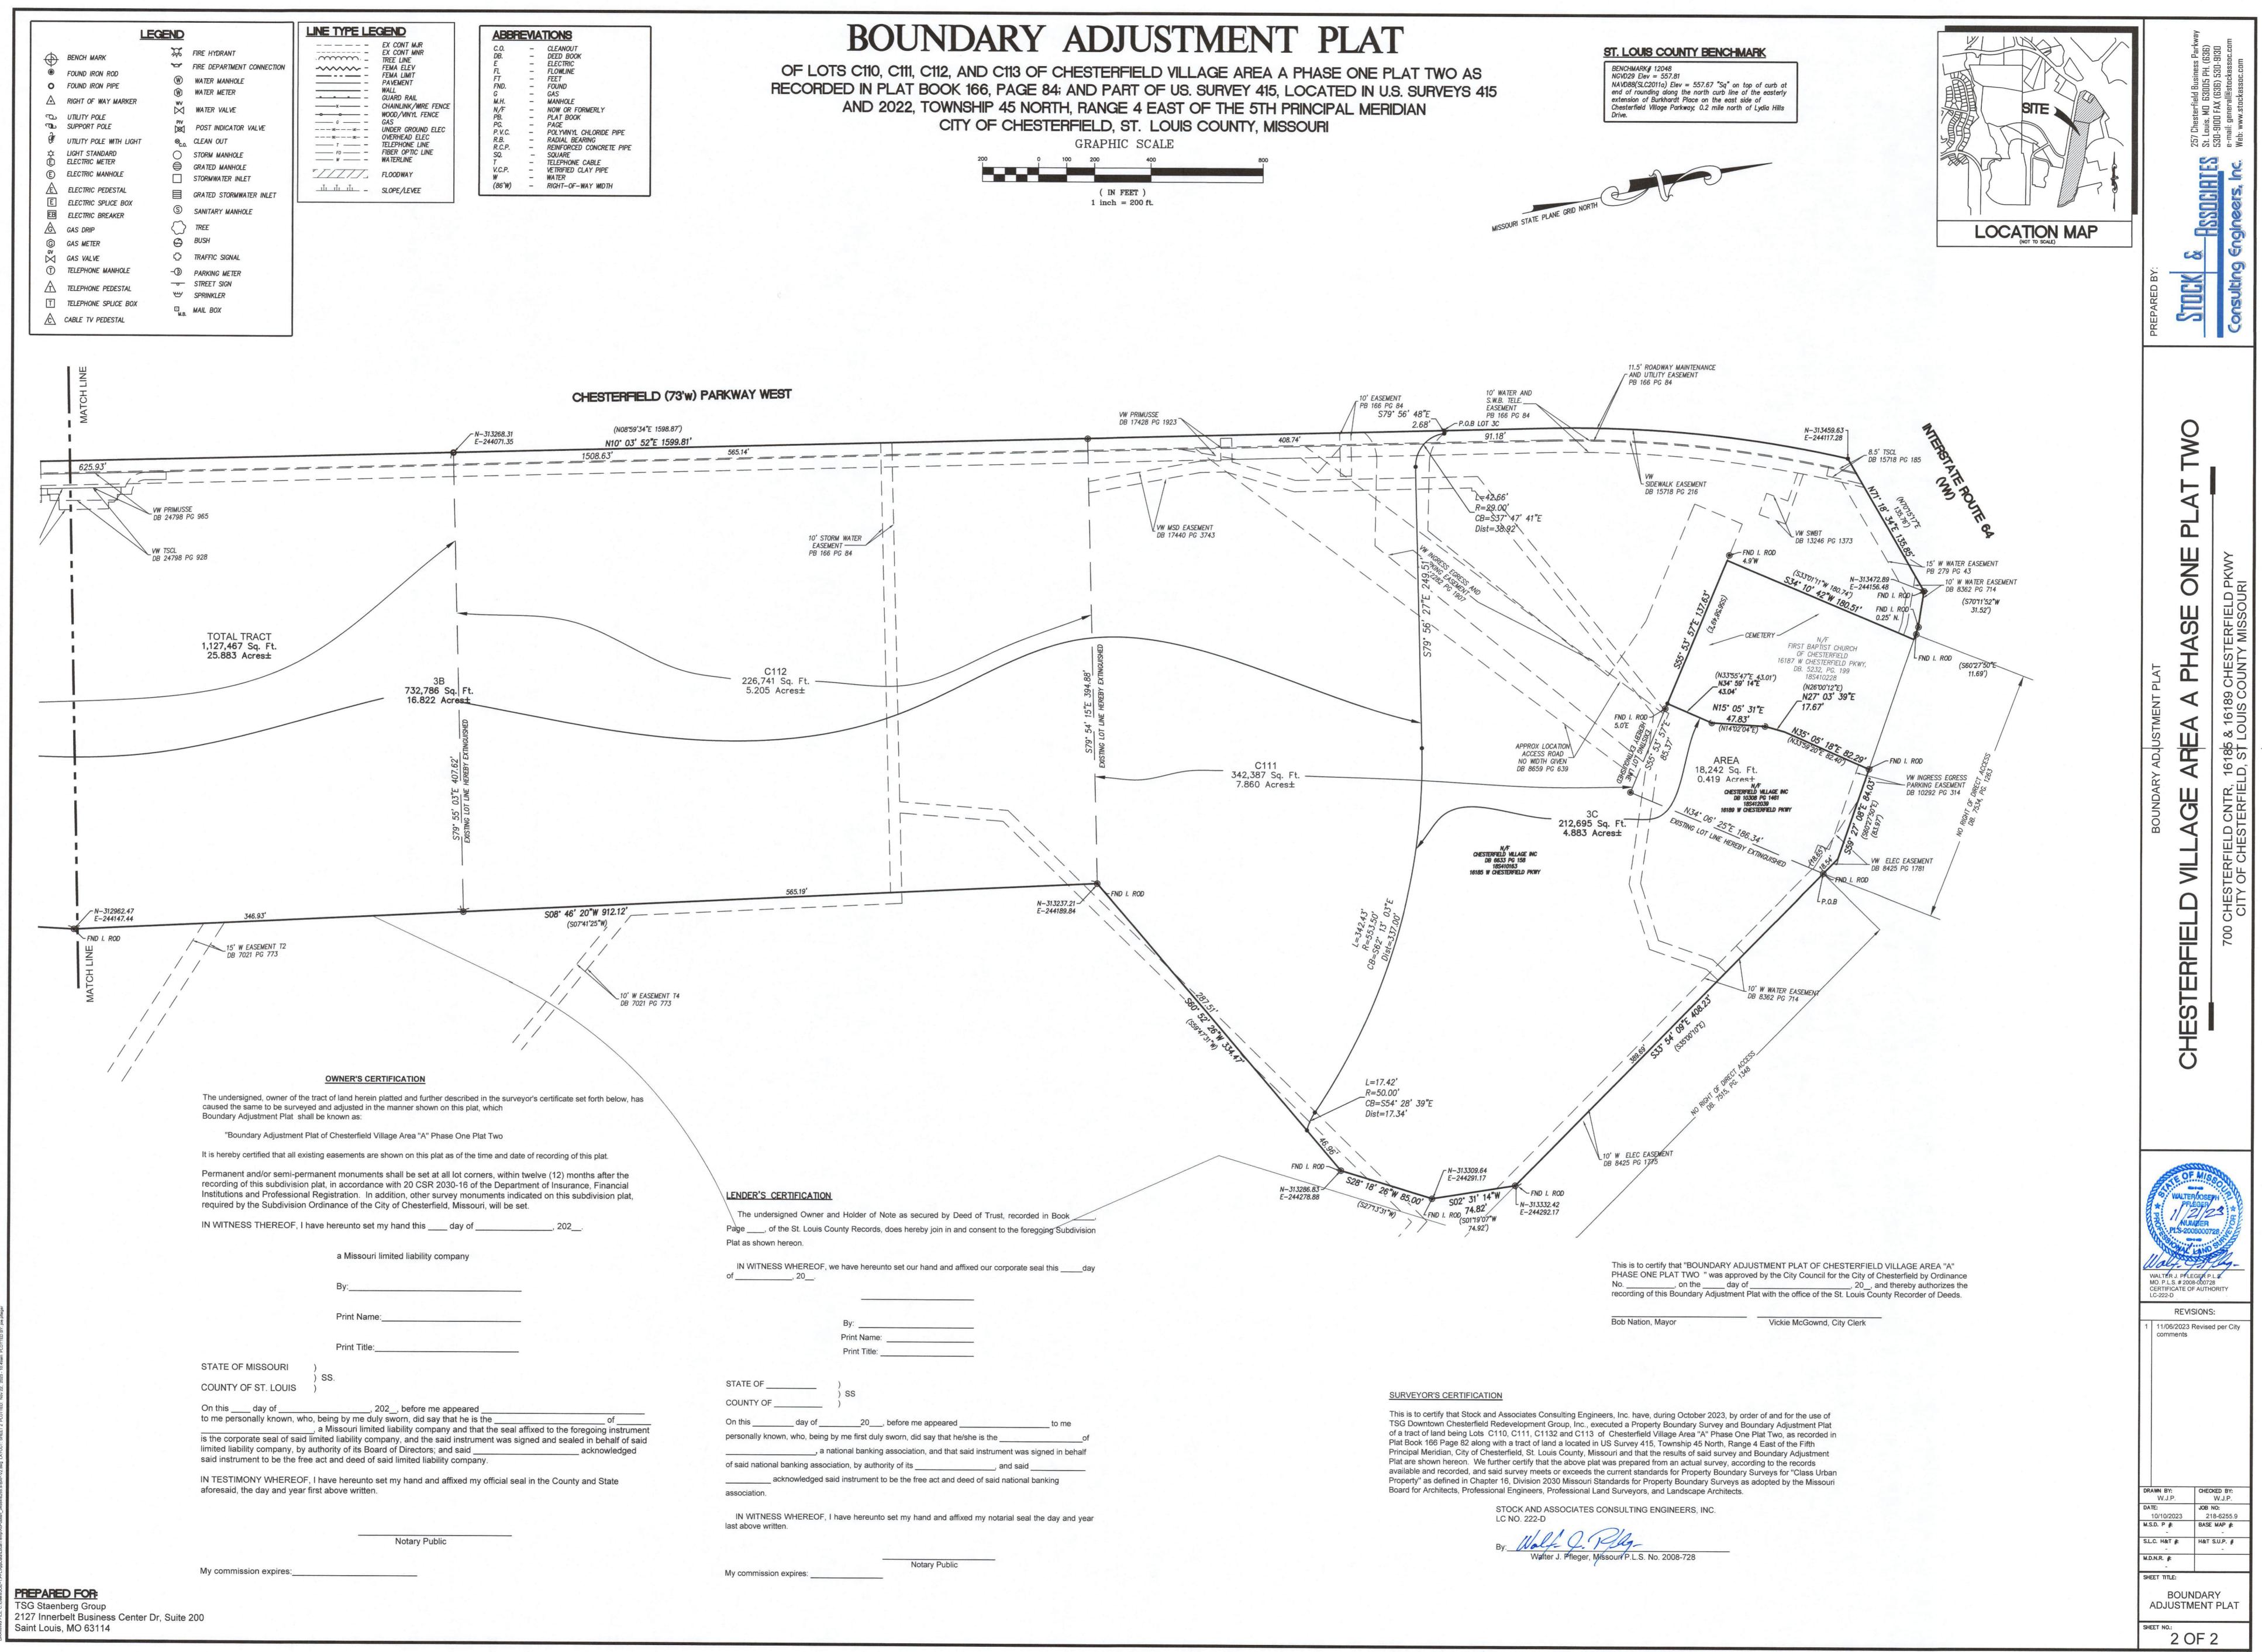

### **IV.** Other Legislation

- A. Proposed Bill No. 3482 Chesterfield Village Mall, 700 Chesterfield Center, 16185 W. Chesterfield Parkway 16189 W. Chesterfield Parkway
   – An Ordinance of the City of Chesterfield, Missouri, providing for the approval of a Boundary Adjustment Plat for consolidation of four parcels totaling 25.883 acres into three (3) parcels zoned PC&R Planned Commercial and Residential District. (18S130157, 18S410163 and 18S410239). (First and Second Reading)
- B. Proposed Resolution No. 492 Special Business District Budget A resolution adopting the budget for the Wildhorse Village Special Business District for the year ending on December 31, 2024. (Roll Call Vote). The Wildhorse Village advisory board unanimously recommends approval.

# **XI. OTHER LEGISLATION**

- A. Proposed Bill No. 3482 Chesterfield Village Mall, 700 Chesterfield Center, 16185 W. Chesterfield Parkway 16189 W. Chesterfield Parkway
   – An Ordinance of the City of Chesterfield, Missouri, providing for the approval of a Boundary Adjustment Plat for consolidation of four parcels totaling 25.883 acres into three (3) parcels zoned PC&R Planned Commercial and Residential District. (18S130157, 18S410163 and 18S410239). (First and Second Reading)
- B. Proposed Resolution No. 492 Special Business District Budget A resolution adopting the budget for the Wildhorse Village Special Business District for the year ending on December 31, 2024. (Roll Call Vote). The Wildhorse Village advisory board unanimously recommends approval.